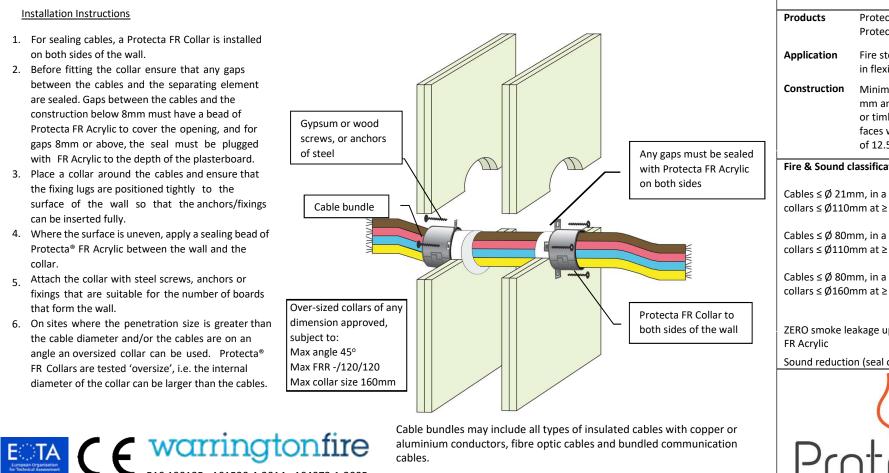

## Installation Instructions

ETA 21/0070

1. For sealing cables, a Protecta FR Collar is installed on both sides of the wall.

Ph (09) 483 4000 www.firestopcentre.co.nz

- 2. Before fitting the collar ensure that any gaps between the cables and the separating element are sealed. Gaps between the cables and the construction below 8mm must have a bead of Protecta FR Acrylic to cover the opening, and for gaps 8mm or above, the seal must be plugged with FR Acrylic to the depth of the plasterboard.
- 3. Place a collar around the cables and ensure that the fixing lugs are positioned tightly to the surface of the wall so that the anchors/fixings can be inserted fully.
- 4. Where the surface is uneven, apply a sealing bead of Protecta<sup>®</sup> FR Acrylic between the wall and the collar.
- 5. Attach the collar with steel screws, anchors or fixings that are suitable for the number of boards that form the wall.
- 6. On sites where the penetration size is greater than the cable diameter and/or the cables are on an angle an oversized collar can be used. Protecta® FR Collars are tested 'oversize'. i.e. the internal diameter of the collar can be larger than the cables.